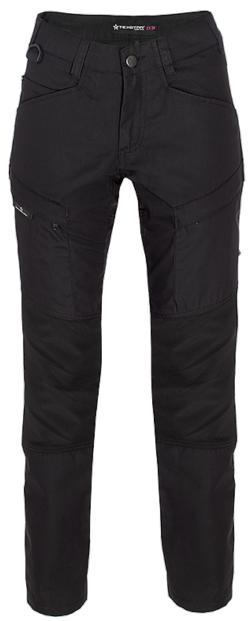

## Service Stretch Pants WP25

These popular trousers are made of our hardwearing WX2 fabric, woven out of waxed threads. The trousers have built-in stretch on the back of seat and knees for added comfort. Designed for work that requires exibility and mobility, without compromising on durability.

## **FACTS**

**Material:** WX2 wax nish fabric 65% polyester, 35% cotton with stretch details,...

Fits: Staff in property maintenance, cleaning, home care and other services.

COLORS

SIZES W25-W36, L30-L34