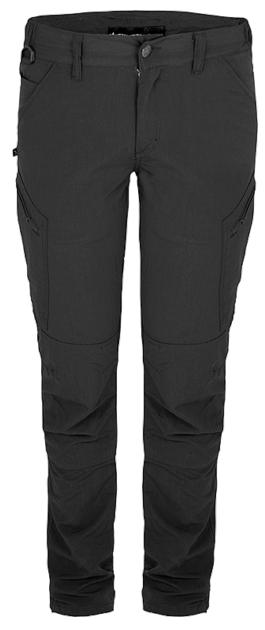

## Light Service Pants WP31

The ultimate trousers for service staff whose jobs require high mobility. Supreme comfort, lightweight and flexible. Light Service Pants are ideal for indoor use. They are slightly higher at the back and stretch at the waist.

## **FACTS**

Material: 100% nylon Taslan, wicking treatment, 160 GSM.

**Fits:** Services, retail, offices, cleaning and all indoor work.

COLORS

**SIZES** W25-W36, L30-L34

REC. PRICE 86.32 EUR PRICE >25 78.4 EUR