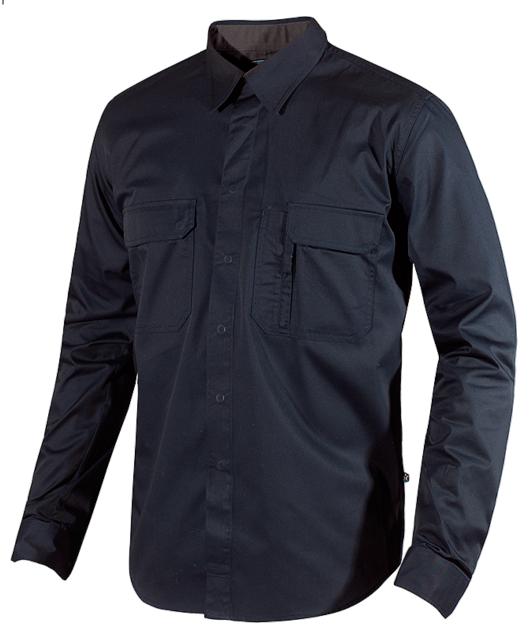

## Service Shirt

SH16 Men

An ideal shirt for service staff. Made of thin, comfortable, high quality fabric. Concealed buttons for an elegant look. Two flapped chest pockets. One with a pen compartment and a vertical zipper opening to prevent things from falling out. A poplin shirt made of flexible polyester/cotton fabric. High colour resistance, washable at 85 °C.