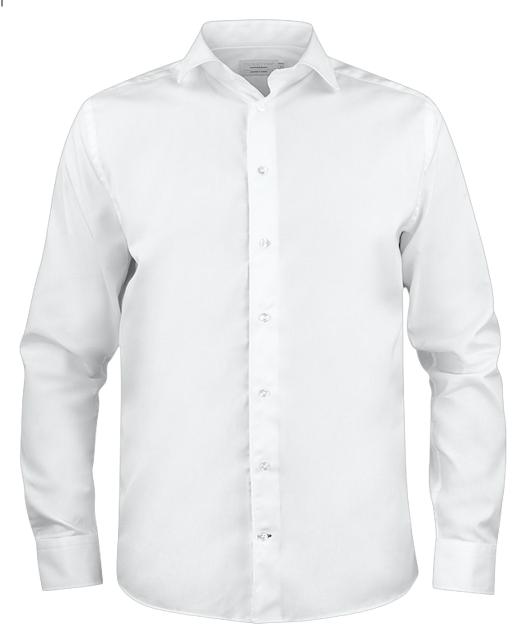

## **Contemporary Shirt**

SH26 Men

A well-designed shirt that exudes quality. You'll look equally well-dressed with or without a tie. You just have to touch the comfortable cotton fabric to know that this is a shirt you'll wear and enjoy for a long time.

## **FACTS**

Material: 60% cotton, 40% polyester, 150 GSM

Fits: People whose work requires a well-dressed image, corporate clothing. For service staff, sales...

COLORS

SIZES XS-3XL

REC. PRICE 78.11 EUR PRICE >25 70.94 EUR