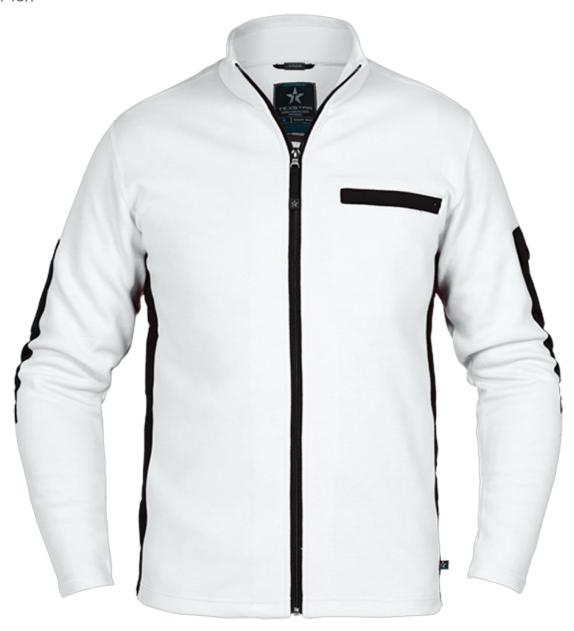

## Crew Cardigan

SW02 Men

A slightly more elegant cardigan with attractive contrasting details. A slightly longer style with a chest pocket and zip. Men's version also has pocket on sleeve. A comfortable fitted style that suits everyone in the team.

## **FACTS**

Material: 60% cotton, 40% polyester, approx. 350 GSM.

Fits: Service staff, customer service representatives, sales, offices and warehouses. Ideal for events.

SIZES XS-3XL

REC. PRICE 58.3 EUR PRICE >25 9.34 EUR