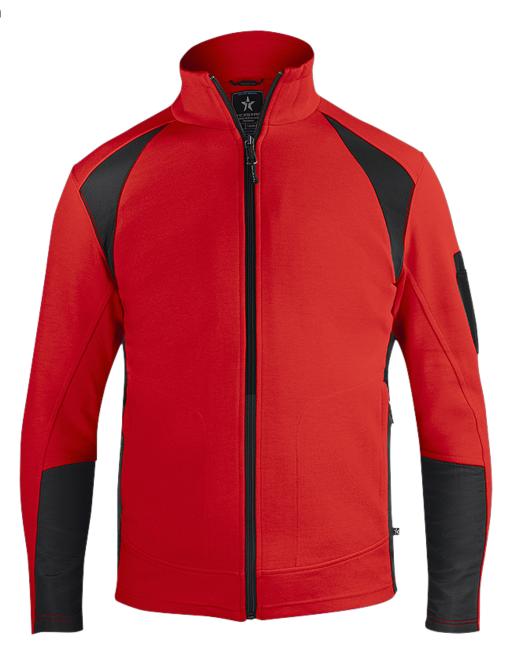

## Crew Cardigan

SW09 Men

This cardigan has a slightly longer, fitted style with attractive contrasting details giving it that little extra. Concealed zipped side pockets. Practical pocket with pen holder on left sleeve. A cardigan you'll love to wear.

## **FACTS**

 $\label{eq:material: 60\% cotton, 40\% polyester, 350 GSM.}$ 

**Fits:** Service staff, customer service representatives, sales, offices and warehouses.

**COLORS** 

SIZES XS-5XL

REC. PRICE 81.6 EUR PRICE >25 74.15 EUR