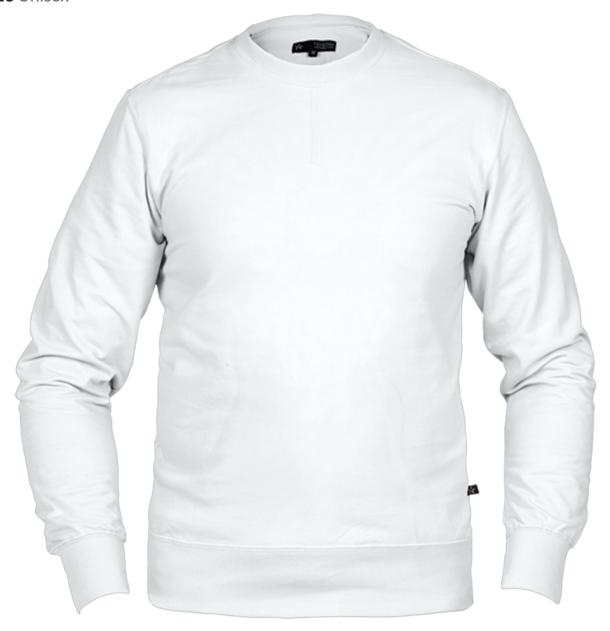

## **Crew Sweatshirt**

SW13 Unisex

The Crew Sweatshirt is a classic sweatshirt with characteristic Texstar features such as knitted detailing at the neck, a fitted design and extra long cuffs. A looped interior improves ventilation, keeping you cool and comfortable during physical activity.

## **FACTS**

Material: 60% cotton, 40% polyester, approx. 260 GSM. High colour resistance.

**Fits:** Virtually all work situations. Ideal as corporate clothing.