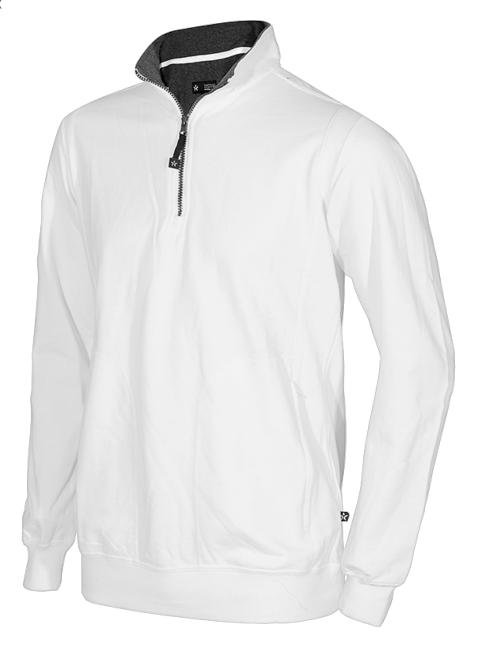

## Crew T-neck

SW14 Unisex

Our Crew T-neck has a looped interior. This improves air circulation and ventilation, keeping you cool during physical activity. Keeps your body at a comfortable temperature all through the day. There is a contrasting colour inside the collar. The zip at the neck fastens all the way up.

## **FACTS**

Material: 60% cotton, 40% polyester, approx. 260 GSM. High colour resistance.

**Fits:** Service staff, tradesmen, office workers, shop staff. Ideal for events.

COLORS

SIZES XS-4XL

REC. PRICE 49.25 EUR PRICE >25 44.72 EUR