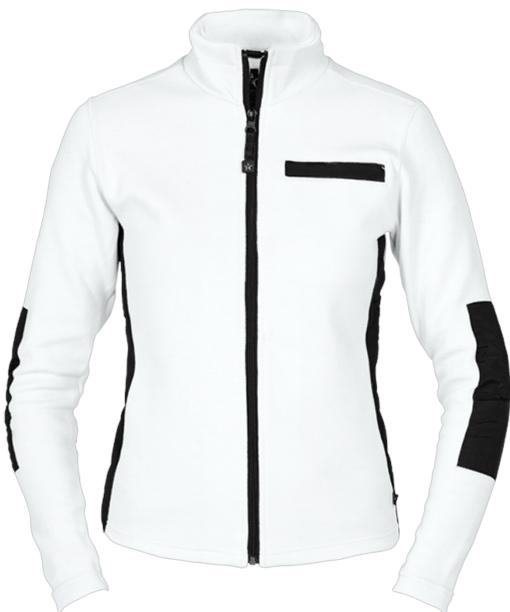

## Crew Cardigan

A slightly more elegant cardigan with attractive contrasting details. A slightly longer style with a chest pocket and zip. Men's version also has pocket on sleeve. A comfortable fitted style that suits everyone in the team.

## FACTS

Material: 60% cotton, 40% polyester, approx. 350 GSM. Fits: Service staff, customer service representatives, sales, offices and warehouses. Ideal for events.

SIZES XS-3XL

REC. PRICE 58.3 EUR PRICE >25 9.34 EUR