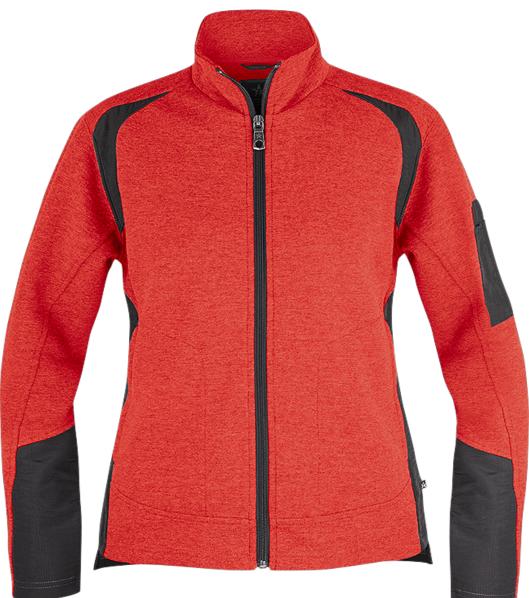

## Crew Cardigan

This cardigan has a slightly longer, fitted style with attractive contrasting details giving it that little extra. Concealed zipped side pockets. Practical pocket with pen holder on left sleeve. A cardigan you'll love to wear.

## FACTS

Material: 60 % bomull, 40 % polyester, 350 g/m2. Fits: Service staff, customer service representatives, sales, offices and warehouses.

SIZES XS-2XL

REC. PRICE 81.6 EUR PRICE >25 74.15 EUR

One size fits all is not part of our concept. Our sizes come in a variety of fits, in both men's and women's cuts. Our whole product range is built around five clearly defined basic colours: white, red, blue, grey and black - the Texstar Way. **Texstar - Hybrid Workwear.**<sup>™</sup>