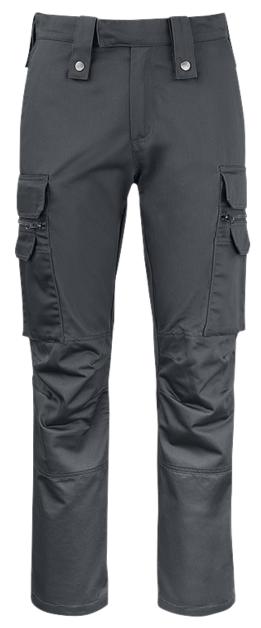

## Base Layer Trousers

Sturdy base layer trousers with well-cut straight legs. Double leg pockets with pen compartment, small flapped outer pocket and two larger pockets with under-flap zip. The trousers have anti-slip tape inside the waistband and one back pocket. Preshaped knees with pockets for inserting knee pads.