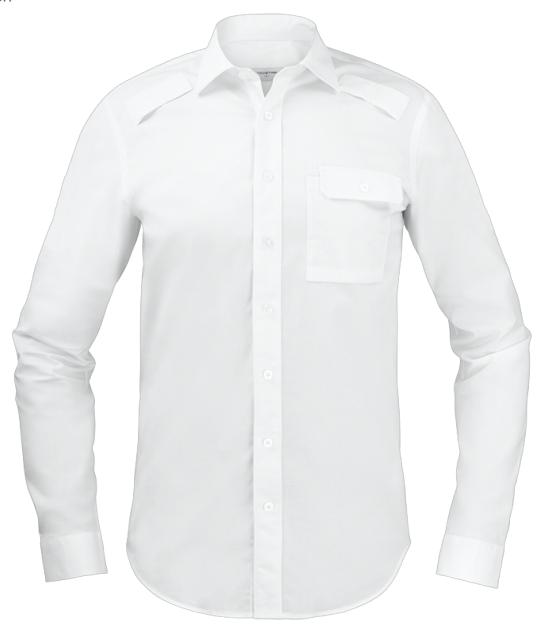

## Long Sleeved Shirt

VS03 Men

Classic shirt with trendy collar and long sleeves. Chest pocket, shoulder tabs, walkie-talkie holder on left and right shoulder. Stylish cut. Material 97% cotton, 3% spandex.