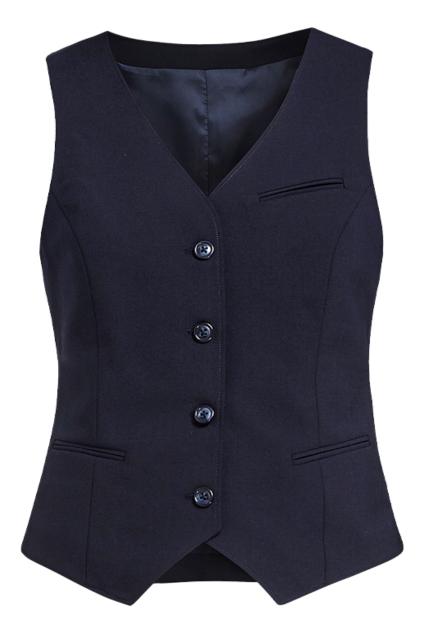

## Vest Ellie

Our new, classically elegant suit for women, with 4-way stretch for high comfort. The fabric is a hardwearing mix of wool and recycled polyester. The Ellie waistcoat is fully lined and fabric backed for good freedom of movement. The fit can be adjusted at the waist. Chest pocket and two front pockets.

## **FACTS**

Material: Outer fabric: 43 % wool, 53 % New Life recycled polyester, 4 %... Fits: Jobs that require a competent, professional look: Sales, security, store staff. etc.

COLORS

SIZES C32-C54

REC. PRICE 196.7 EUR PRICE >25 178.77 EUR