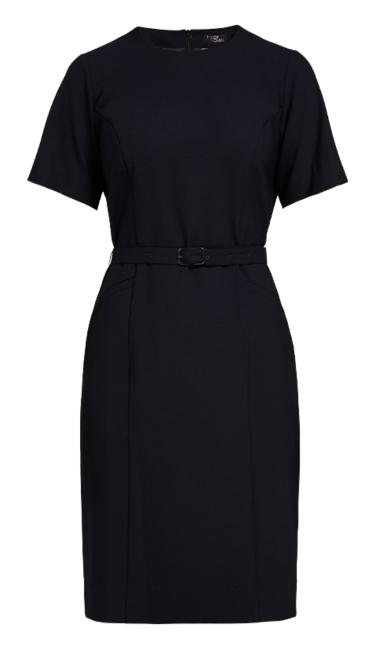

## **Dress Janet**

WD19 Unisex

Our new, classically elegant suit for women, with 4-way stretch for high comfort. The fabric is a hardwearing mix of wool and recycled polyester. Janet is a fitted dress with a belt. Hardwearing material with two-way stretch. L-shaped pockets. Short sleeves. Fully lined. Machine washable.