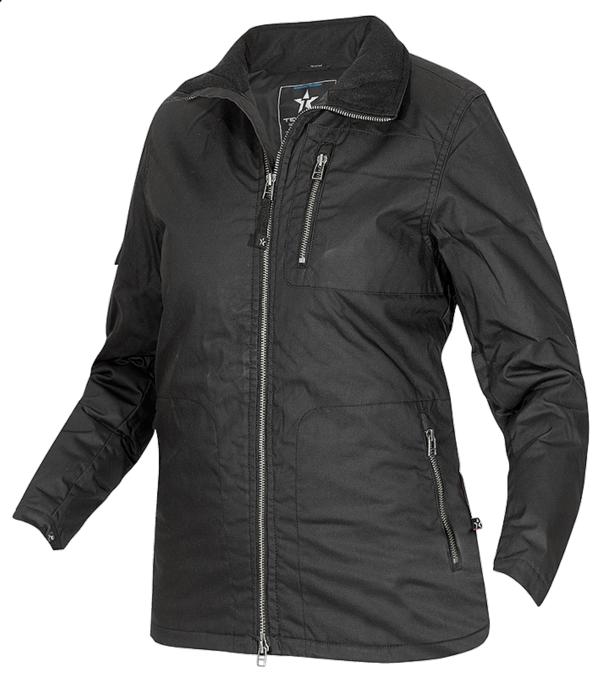

## WX2 Winter Jacket

**WJ50** 

A warm, hardwearing, lined winter jacket in our WX2 material. The fabric is woven from waxed threads, which makes it tougher and gives the surface an attractive patina effect. A hardwearing jacket for long-term use. Available for women and men. Women's version is fitted at waist. A slightly longer style that keeps you warm in cold weather.

## **FACTS**

**Material:** WX2 wax finish fabric 65% polyester, 35% cotton, 215 GSM. Interior...

**Fits:** All types of service staff. Protects against tough weather conditions. Ideal as corporate clothing.