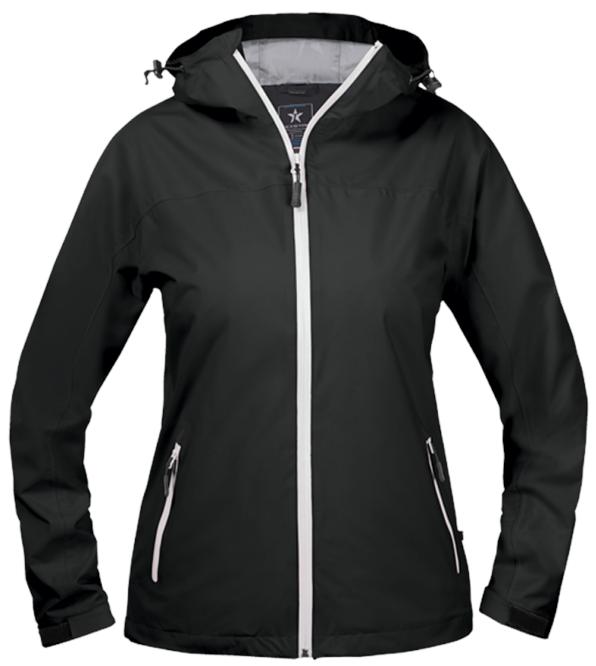

## Shell Jacket

Shell jacket with adjustable hood. Water-repellent zips, lining and cuffs in attractive contrasting colours. A lightweight, waterproof jacket with taped seams. Ideal for carrying around in case of sudden foul weather. Interior pocket with zip and opening for embroidery inside jacket.

## FACTS

**Material:** 100% polyester, taped seams, waterproof zips. Water column (W.P.).... **Fits:** Most situations where you need a light, practical jacket for foul weather.

**SIZES** XS-3XL

**REC. PRICE** 1095 SEK **PRICE >25** 995 SEK