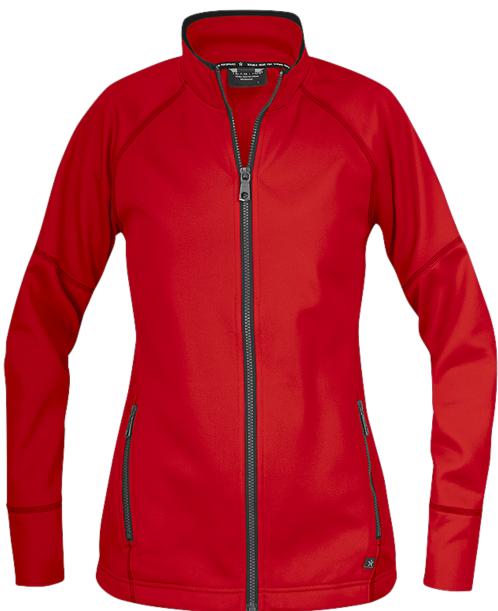

## Team Jacket

With this jacket, your team will always look great. Solid-coloured with dark grey flatlock seams that create attractive contrast. Diagonal side seams accentuate the two side pockets. Raglan sleeves allow greater mobility for shoulders and arms. Sturdy zip and puller for a firm grip, drawstring at bottom. Brushed interior.

## FACTS

Material: 100% polyester, 230 GSM. Fits: All types of work, ideal jacket for teams and as corporate clothing.

SIZES XS-2XL

REC. PRICE 67.26 EUR PRICE >25 61.13 EUR

One size fits all is not part of our concept. Our sizes come in a variety of fits, in both men's and women's cuts. Our whole product range is built around five clearly defined basic colours: white, red, blue, grey and black - the Texstar Way. **Texstar - Hybrid Workwear.**<sup>™</sup>