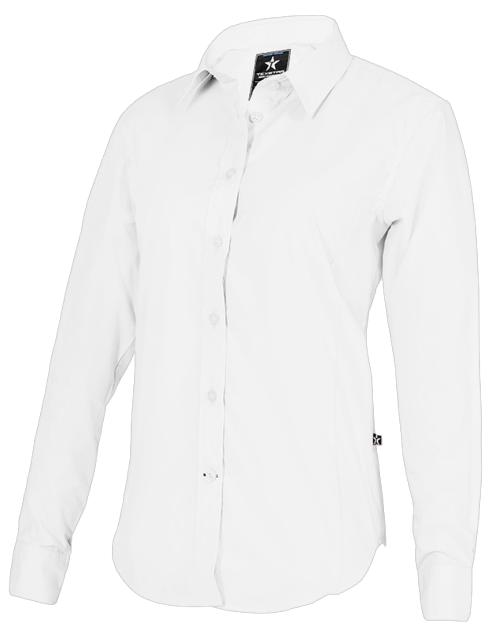

## **Dress shirt** WS19

We are proud of our new fitted shirt with a modern business look. A mix of polyester and cotton makes it hard-wearing and very easy to care for. We love its clean design and classic collar. It is washable at 60 °C.

## **FACTS**

Material: 65% polyester, 35% cotton, 145 GSM. Fits: An elegant look, ideal as

corporate clothing.

COLORS

SIZES XS-2XL

**REC. PRICE** 49.25 EUR PRICE >25 44.72 EUR

One size fits all is not part of our concept. Our sizes come in a variety of fits, in both men's and women's cuts. Our whole product range is built around five clearly defined basic colours: white, red, blue, grey and black - the Texstar Way. Texstar - Hybrid Workwear.™