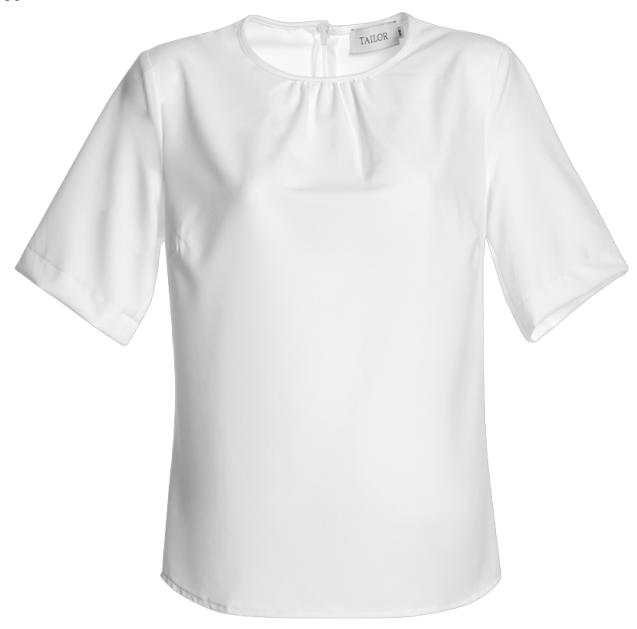

## Blouse Sanna

1660

Classic short-sleeved women's blouse with zip and button fastening at the back. A good alternative to a shirt when you want to cut a stylish figure. The delivery time is slightly longer as the article comes from an external warehouse. Sold while supplies last.

## **FACTS**

Material: 100% polyester Fits: Jobs that require a competent, professional look: Sales, security, store staff. etc.

COLORS

SIZES C32-C52

REC. PRICE 107.19 EUR PRICE >25 97.44 EUR

One size fits all is not part of our concept. Our sizes come in a variety of fits, in both men's and women's cuts. Our whole product range is built around five clearly defined basic colours: white, red, blue, grey and black - the Texstar Way. **Texstar - Hybrid Workwear.**  $^{\text{\tiny M}}$ 