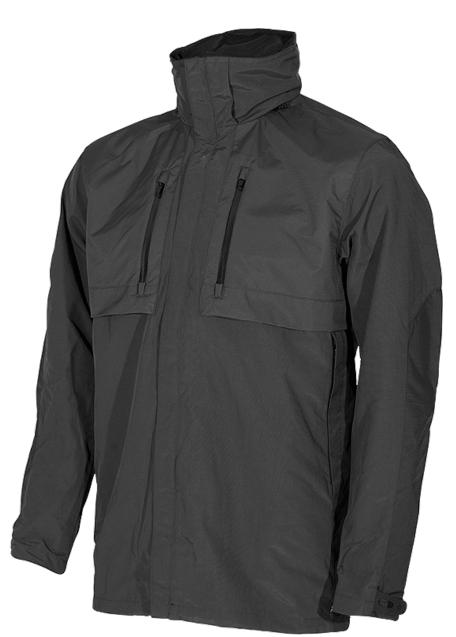

## Long Shell Jacket

FJ45 Unisex

An extra long shell jacket with many smart details. It has reinforcing panels on the sleeves and a removable hood with concealed fastening. A distinctive jacket that is functional and also looks great. It has the characteristic Texstar high collar.