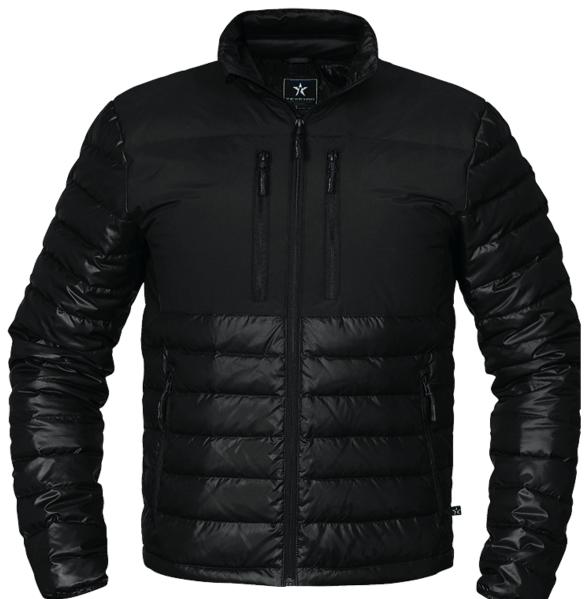

## Winter Down Jacket

FJ61 Men

Lined down jacket with attractive contrasting yoke over chest, shoulders and upper back – well-cut to suit both men and women. The men's jacket has double chest pockets for a stylish look. The women's jacket has a fitted cut with one chest pocket and darts at the back. Double side pockets, zipped interior pocket. Elasticated cu s for a trendy look. Drawstring at bottom edge which can be tightened for added...

## FACTS

Material: Main fabric: 100% polyester. Yoke: 100% nylon. Filling: 90% down, 10%... Fits: All types of service staff. Ideal as

corporate clothing. A perfect jacket for leisure wear.

COLORS

SIZES XXS-4XL