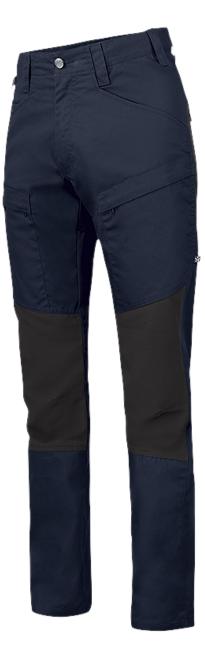

## Service Stretch Pants

FP25 Men

These popular trousers are made of our hardwearing WX2 fabric, woven out of waxed threads. The trousers have built-in stretch on the back of seat and knees for added comfort. Designed for work that requires exibility and mobility, without compromising on durability.

## FACTS

Material: WX2 wax nish fabric 65% polyester, 35% cotton with stretch details,...

Fits: Staff in property maintenance, cleaning, home care and other services.

**SIZES** W28-W46, L30-L36

REC. PRICE 54.09 EUR PRICE >25 49.16 EUR