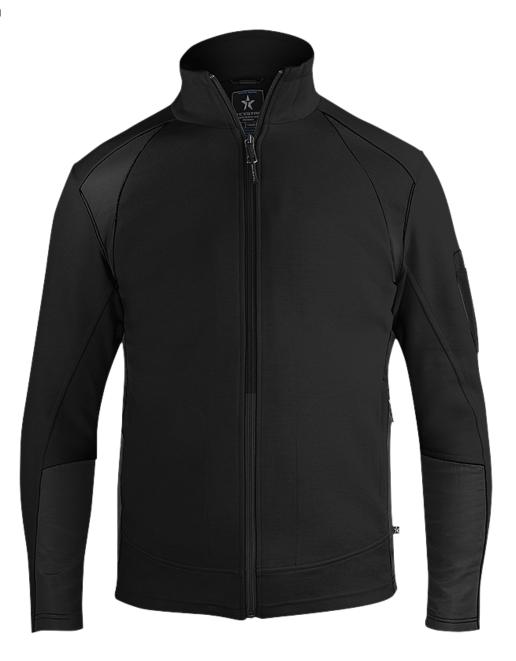

## Crew Cardigan

SW09 Men

This cardigan has a slightly longer, fitted style with attractive contrasting details giving it that little extra. Concealed zipped side pockets. Practical pocket with pen holder on left sleeve. A cardigan you'll love to wear.

## **FACTS**

 $\label{eq:material: 60\% cotton, 40\% polyester, 350 GSM.}$ 

**Fits:** Service staff, customer service representatives, sales, offices and warehouses.

**COLORS** 

SIZES XS-5XL

REC. PRICE 82.27 EUR PRICE >25 74.78 EUR