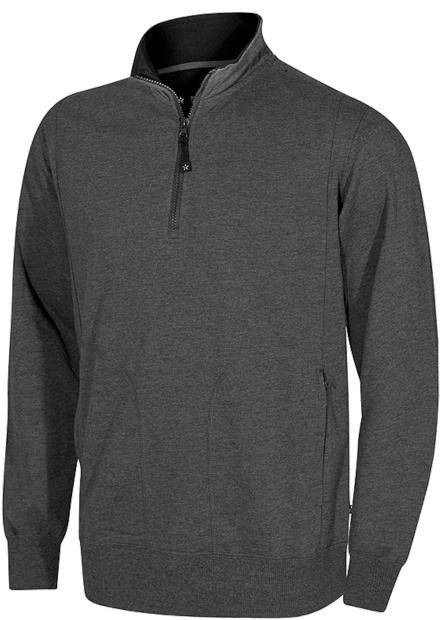

## Crew T-neck sw14 Unisex

Our Crew T-neck has a looped interior. This improves air circulation and ventilation, keeping you cool during physical activity. Keeps your body at a comfortable temperature all through the day. There is a contrasting colour inside the collar. The zip at the neck fastens all the way up.

## FACTS

Material: 60% cotton, 40% polyester, approx. 260 GSM. High colour resistance.

Fits: Service staff, tradesmen, office workers, shop staff. Ideal for events.

SIZES XS-4XL

REC. PRICE 51.43 EUR PRICE >25 46.7 EUR