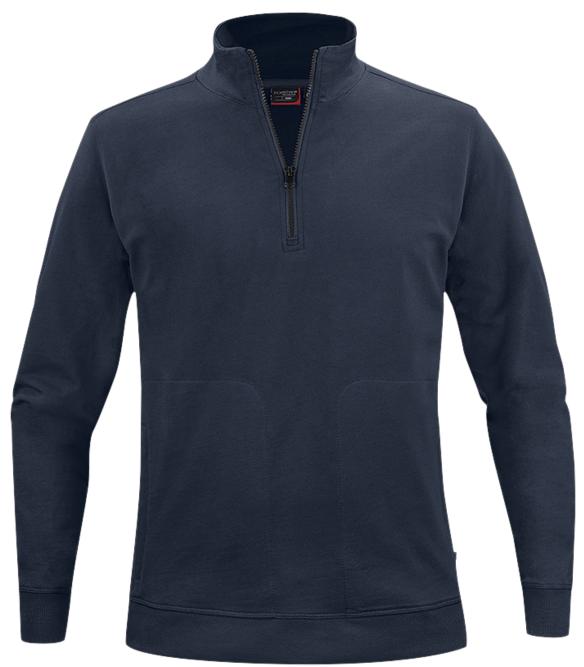

## Crew Half Zip Sweater

SW18 Unisex

Say hello to our new Crew Half Zip Sweater. It's stylish and comfortable with a fitted cut and a high, zipped collar. It comes in a unisex style and has side pockets with concealed zips. Cool and airy with French terry on the inside, cuffs in a matching colour and a taped neck – a sweater with a great fit.