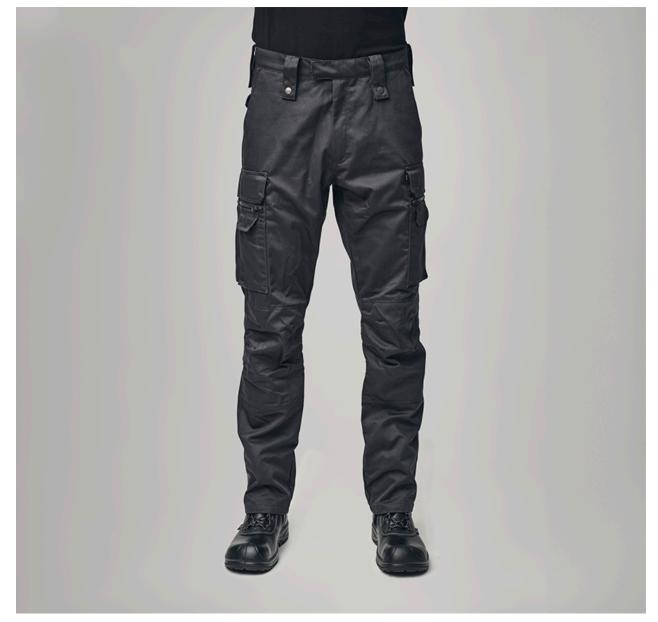

## **Base Layer Trousers**

VP02 Men

Sturdy base layer trousers with well-cut straight legs. Double leg pockets with pen compartment, small flapped outer pocket and two larger pockets with under-flap zip. The trousers have anti-slip tape inside the waistband and one back pocket. Preshaped knees with pockets for inserting knee pads.

## FACTS

Material: 50 % polyester, 50 % cotton, 310 GSM. Fits: Security guards, parking attendants.

COLORS

**SIZES** W26-W46, L30-L36

REC. PRICE 441 EUR PRICE >25 441 EUR

One size fits all is not part of our concept. Our sizes come in a variety of fits, in both men's and women's cuts. Our whole product range is built around five clearly defined basic colours: white, red, blue, grey and black - the Texstar Way. **Texstar - Hybrid Workwear.**<sup>™</sup>