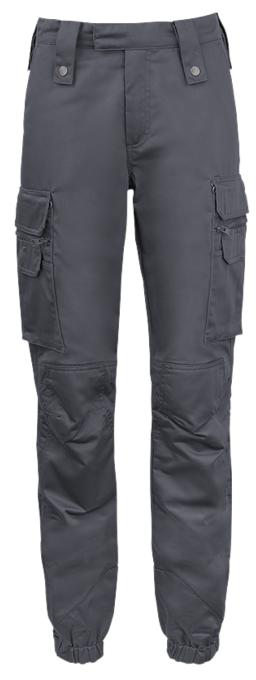

## Security Trousers

Security trousers, or dog handler trousers, in hardwearing material (warp-faced satin). Available for women and men, with a trendy and flattering fit. The trousers have anti-slip tape inside the waistband and one back pocket. Double leg pockets with pen compartment, small flapped outer pocket and two larger pockets with under-flap zip. Reinforced pre-shaped legs with internal pockets for knee pads. 27 cm zips at bottom of...