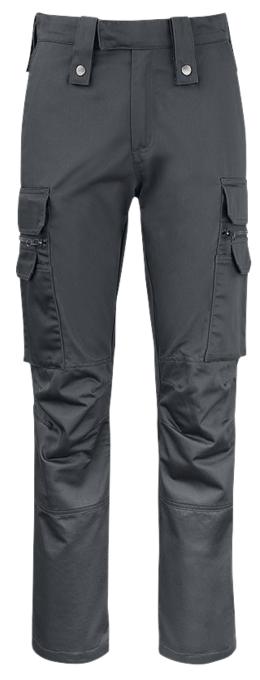

## Base Layer Trousers

Sturdy base layer trousers with well-cut straight legs. Double leg pockets with pen compartment, small flapped outer pocket and two larger pockets with under-flap zip. The trousers have anti-slip tape inside the waistband and one back pocket. Preshaped knees with pockets for inserting knee pads.

## **FACTS**

Material: 50 % polyester, 50 % cotton, 310 GSM.

Fits: Security guards, parking attendants.