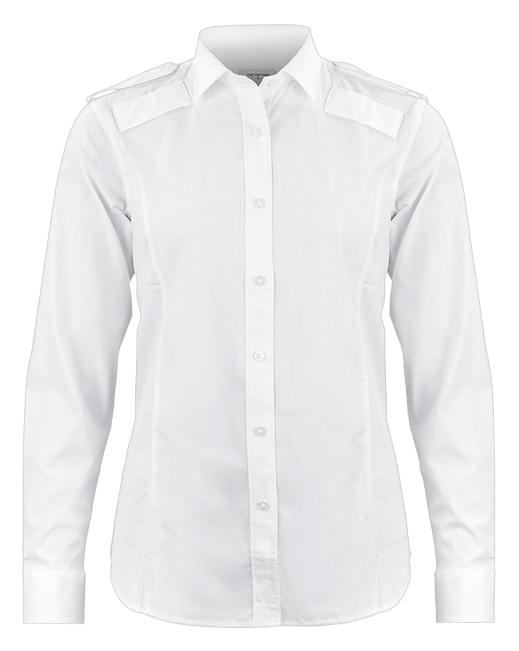

## Long Sleeved Shirt

**VS13** 

Classic shirt with long sleeves and a chest pocket. Shoulder tabs, walkie-talkie holder on left and right shoulder. Short-sleeved version (VS04/VS14).

## **FACTS**

Material: 97 % cotton, 3 % spandex, 160 GSM.
Fits: Security guards, parking attendants.

**COLORS** 

SIZES XS-3XL

REC. PRICE 70.94 EUR PRICE >25 64.43 EUR

One size fits all is not part of our concept. Our sizes come in a variety of fits, in both men's and women's cuts. Our whole product range is built around five clearly defined basic colours: white, red, blue, grey and black - the Texstar Way. **Texstar - Hybrid Workwear.**  $^{\text{TM}}$ 