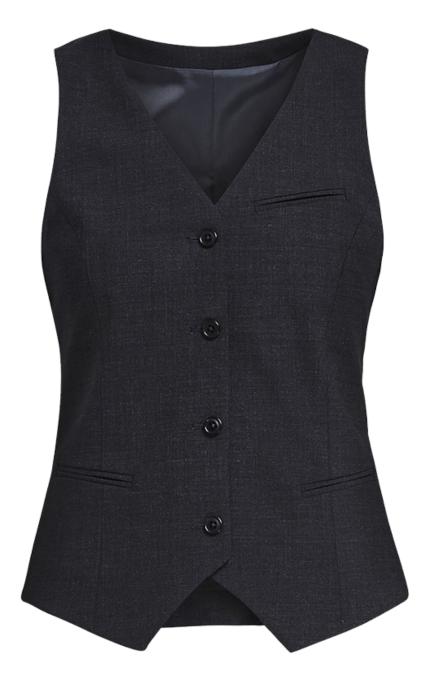

## Vest Ellie

Our new, classically elegant suit for women, with 4-way stretch for high comfort. The fabric is a hardwearing mix of wool and recycled polyester. The Ellie waistcoat is fully lined and fabric backed for good freedom of movement. The fit can be adjusted at the waist. Chest pocket and two front pockets.

## **FACTS**

Material: Outer fabric: 43 % wool, 53 % New Life recycled polyester, 4 %... Fits: Jobs that require a competent, professional look: Sales, security, store staff. etc.

**COLORS** 

SIZES C32-C54