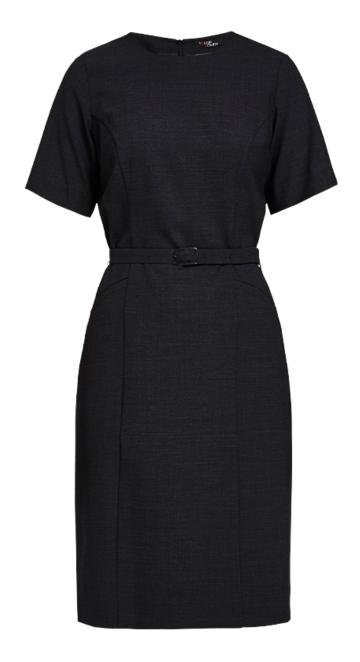

## **Dress Janet**

WD19 Unisex

Our new, classically elegant suit for women, with 4-way stretch for high comfort. The fabric is a hardwearing mix of wool and recycled polyester. Janet is a fitted dress with a belt. Hardwearing material with two-way stretch. L-shaped pockets. Short sleeves. Fully lined. Machine washable.

## **FACTS**

Material: Outer fabric: 43 % wool, 53 % New Life recycled polyester, 4 %... Fits: Jobs that require a competent, professional look: Sales, security, store staff. etc.

COLORS

SIZES C32-C54

REC. PRICE 215.57 EUR PRICE >25 195.96 EUR