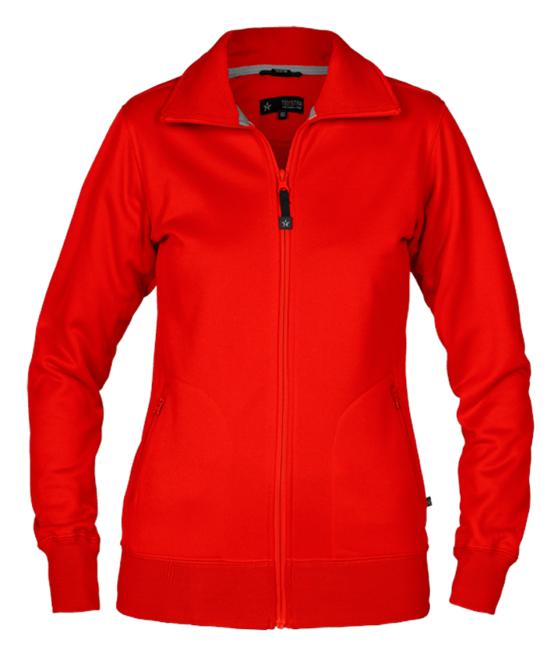

## **WJ34**

A trendy jacket with a shiny WCT look. It has a comfortable brushed interior and the characteristic Texstar look with a high collar and fitted design. It has excellent colour-resistance and looks great in all situations.

## **FACTS**

Material: 100% polyester, brushed interior, 300 GSM.
Fits: Ideal for teams. Ideal as corporate clothing.

COLORS

**SIZES** 

REC. PRICE 0 EUR PRICE >25 0 EUR

One size fits all is not part of our concept. Our sizes come in a variety of fits, in both men's and women's cuts. Our whole product range is built around five clearly defined basic colours: white, red, blue, grey and black - the Texstar Way. **Texstar - Hybrid Workwear.** May. Texstar - Hybrid Workwear.