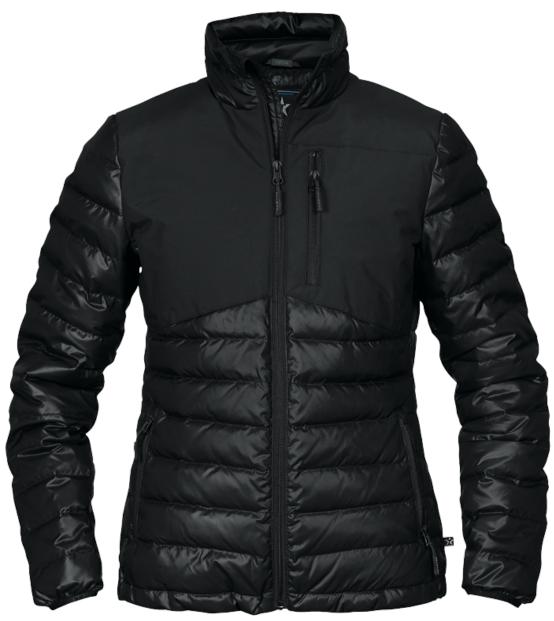

## Winter Down Jacket

Lined down jacket with attractive contrasting yoke over chest, shoulders and upper back – well-cut to suit both men and women. The men's jacket has double chest pockets for a stylish look. The women's jacket has a fitted cut with one chest pocket and darts at the back. Double side pockets, zipped interior pocket. Elasticated cu s for a trendy look. Drawstring at bottom edge which can be tightened for added...

## **FACTS**

Material: Main fabric: 100% polyester. Yoke: 100% nylon. Filling: 90% down, 10%...

Fits: All types of service sta. Ideal as corporate clothing. A perfect jacket for leisure wear.

COLORS

SIZES XS-2XL