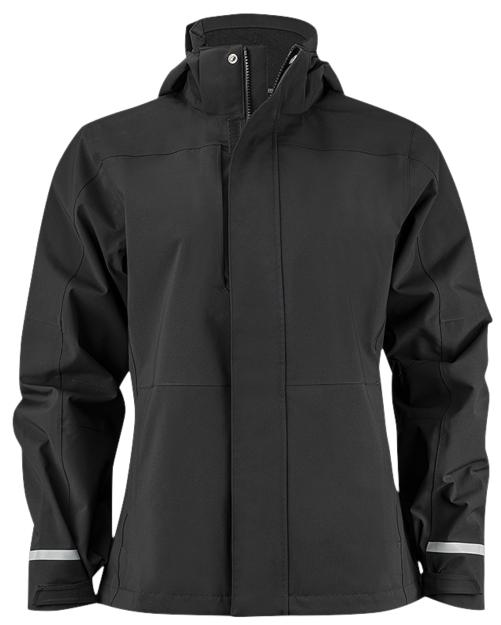

## Shell jacket

Windproof and waterproof shell jacket with taped seams that protect you from the elements. A trendy, stylish shell jacket with printed reflectors on the back, hood and ends of sleeves. Detachable hood with adjustment at back and elastic at front.

## **FACTS**

Material: 100% polyester with PU coating. Mesh lining in back, 100% polyester...

Fits: All types of service staff. Ideal for people who alternate between working indoors and outdoors.

**COLORS** 