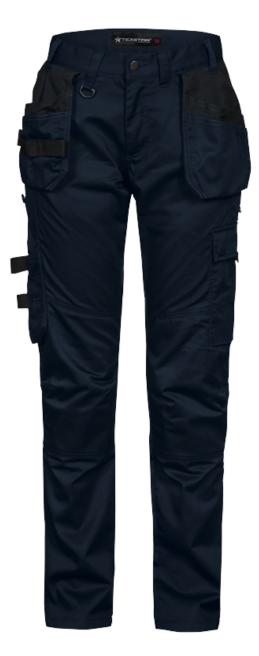

## Pocket Pants

The buttons are concealed to avoid scratching delicate surfaces, such as car paintwork. The trousers also have foldaway detachable pouches, a ruler compartment and internal pockets for inserting knee pads. Practical trousers with many smart details to help you in your daily work. Available in women's and men's versions for a perfect fit.

## FACTS

Material: 65% polyester, 35% cotton, 245 GSM. Fits: Service staff, mechanics, reconditioning, industrial work, staffing companies.

SIZES C32-C46

REC. PRICE 46.5 EUR PRICE >25 42.27 EUR

One size fits all is not part of our concept. Our sizes come in a variety of fits, in both men's and women's cuts. Our whole product range is built around five clearly defined basic colours: white, red, blue, grey and black - the Texstar Way. **Texstar - Hybrid Workwear.**<sup>™</sup>