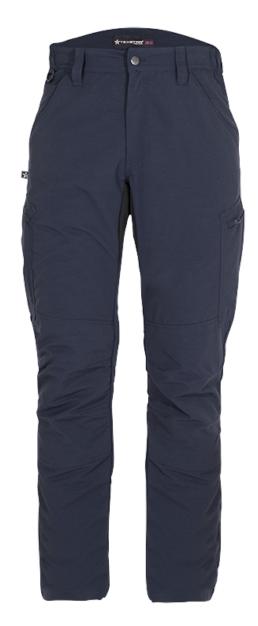

## Light Service Pants WP31

The ultimate trousers for service staff whose jobs require high mobility. Supreme comfort, lightweight and flexible. Light Service Pants are ideal for indoor use. They are slightly higher at the back and stretch at the waist.

## **FACTS**

Material: 100% nylon Taslan, wicking treatment, 160 GSM.

**Fits:** Services, retail, offices, cleaning and all indoor work.

COLORS

**SIZES** W25-W36, L30-L34

REC. PRICE 90.15 EUR PRICE >25 81.87 EUR